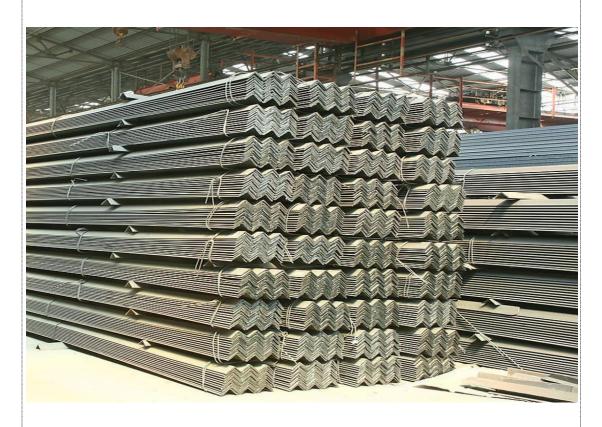

|
|               | R/S275J0/S275J2,S355JR/S355J0/S355J2                                        |
| Specification | 20*20200*200mm                                                              |
| Length        | 6m, 12m,Large quantity can be customized                                    |
| Technique     | Hot rolled                                                                  |
|               | Widely used in various building structure and engineering structure, such   |
| Application   | as the beam, bridges, transmission tower, lifting transportation machinery, |
|               | ship, industrial furnace, reaction tower and container frame etc.           |
| Payment Terms | L/C or T/T                                                                  |

## PRODUCT SHOW







## WORKSHOP SHOW















## **Our Customers**