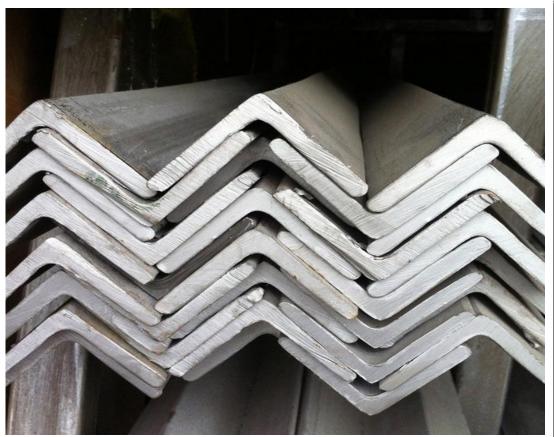

|
|               | R/S275J0/S275J2,S355JR/S355J0/S355J2                                        |
| Specification | 20*20200*200mm                                                              |
| Length        | 6m, 12m,Large quantity can be customized                                    |
| Technique     | Hot rolled                                                                  |
|               | Widely used in various building structure and engineering structure, such   |
| Application   | as the beam, bridges, transmission tower, lifting transportation machinery, |
|               | ship, industrial furnace, reaction tower and container frame etc.           |
| Payment Terms | L/C or T/T                                                                  |

## PRODUCT SHOW







## WORKSHOP SHOW















## **Our Customers**